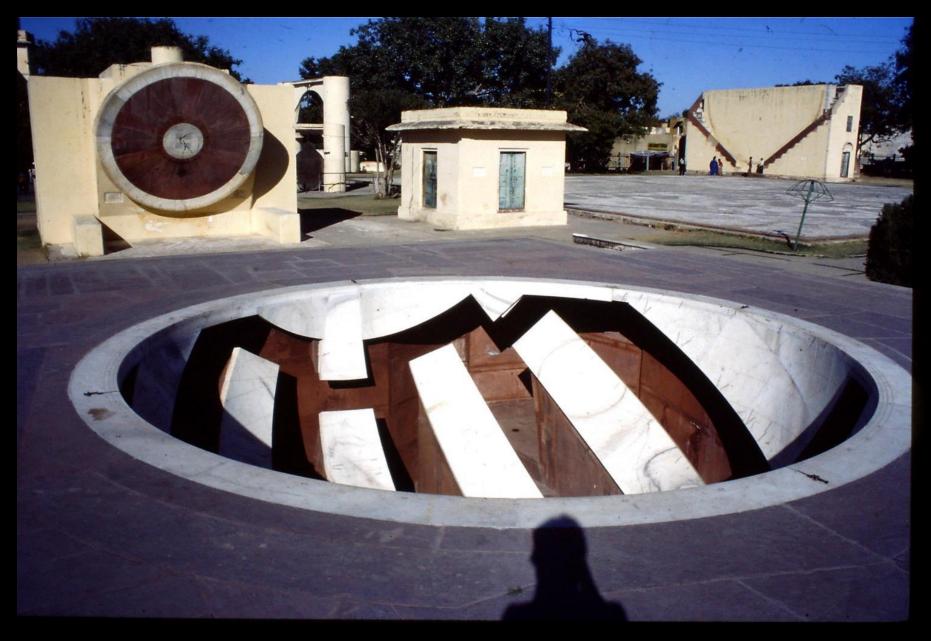

#### **JAI PRAKESH MANTRA**

ACCURATELY MEASURES POSITIONS OF OBJECTS IN THE SKY FROM SOMEONE "IN THE HOLE"