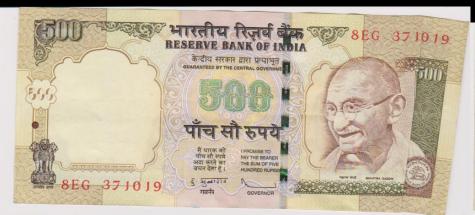

#### **INDIAN BANKNOTES ~ RS100 = £1**

#### SOME OF MINE ARE NOW WORTHLESS

#### INDIAN BANKNOTES ~ RS100 = £1

15 (/22) different languages on bank notes

Assamese Bengali Gujarati Kannada Kashmiri Konkani Malayalam Marathi Nepali Oriya Punjabi Sanskrit Tamil Telugu Urdu ... HINDI

Mostly mutually incomprehensible