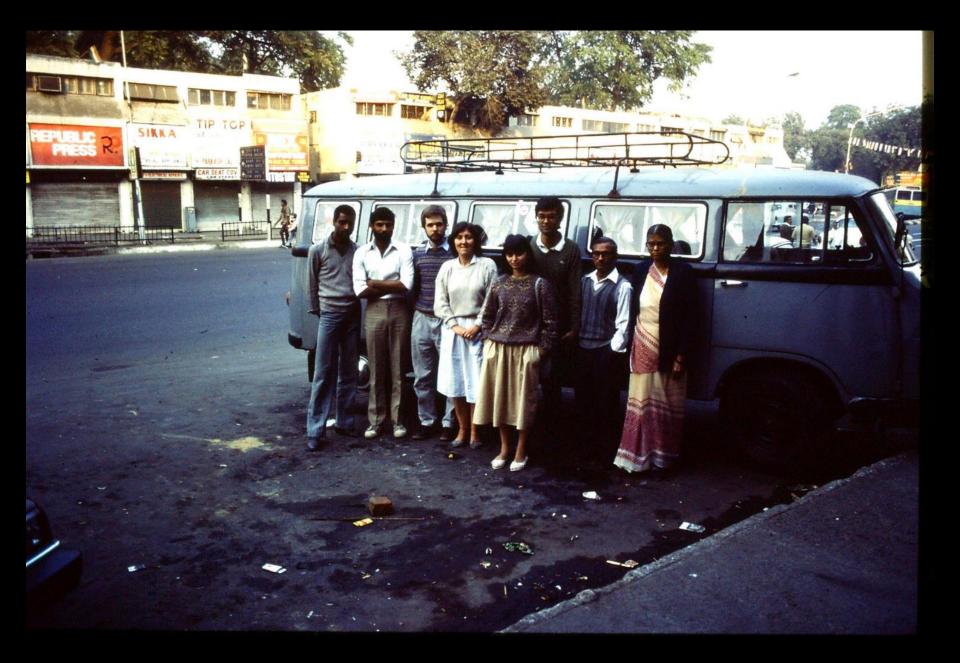

OOKER TABLE



#### STATUE OF THEIR ELEPHANT HEADED DEITY GANESH



## **POWDER – FOR HOLI ?**



#### **NEW DELHI CAPITAL SINCE 1947**



### **NEW DELHI : INDIA WAY?/ HUMP**



## LUTYENS STYLE AT NEW DELHI



## QUTB MINAR



#### QUTB MINAR RUSTPROOF IRON AND BRICK MINARET



#### MINARET

- tallest brick minaret in the world (239 ft), 379 steps.
- diameter 14.3 2.7 metres
- celebrates the victory of Mohammed Ghori over the Rajput king
- struck by lightning in 1368
  AD, knocking off its top storey, replaced by the existing two floors
- faced with white marble and sandstone
- has intricate carvings of the verses from the Quran



#### COLONNADES REUSE OF STONE





#### **REUSE OF STONE**



## **ELECTION TIME**







### **ELECTION NIGHT SCOREBOARD**



### AFTER A MONTH IN THE VAN





#### **ROUTE THROUGH GUJARAT**