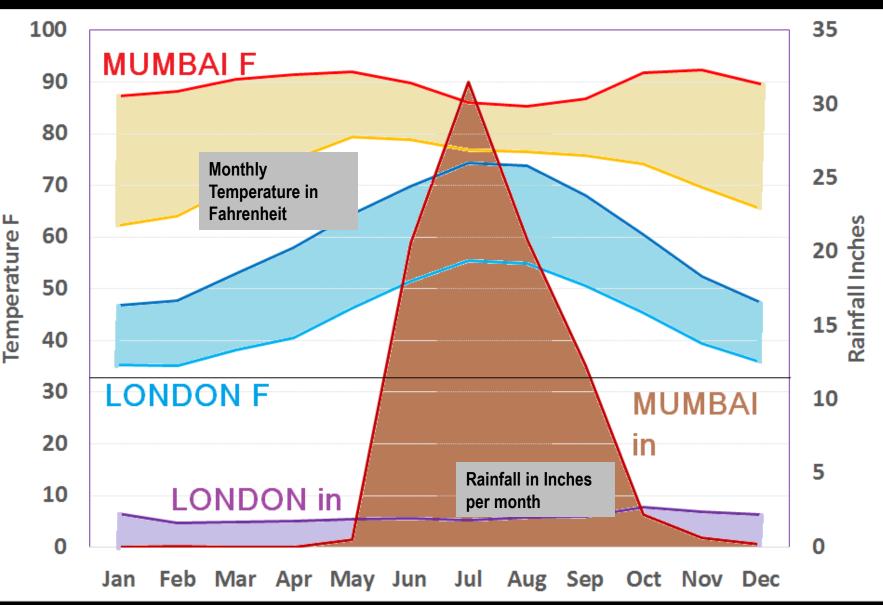

- 3. +4  $\frac{1}{2}$  or + 5  $\frac{1}{2}$  hours timezone (New Delhi time)
- 4. Hindus 80%, Muslims 14%, Christians 2%, Sikhs 2%, Buddhists 1%, Jains, 0.5% Zoroastrians others ...
- **5.** Varied climate Tropical jungle, Desert to Himalayas
- 6. Currency Indian Rupee (~100 to the British pound)
- 7. Main languages are Hindi and English but about 15 main languages + 3000 dialects are spoken

#### **INDIAN BANKNOTES ~ RS100 = £1**

#### SOME OF MINE ARE NOW WORTHLESS













#### INDIAN BANKNOTES ~ RS100 = £1

15 (/22) different languages on bank notes

Assamese Bengali Gujarati Kannada Kashmiri Konkani Malayalam Marathi Nepali Oriya Punjabi Sanskrit Tamil Telugu Urdu ... HINDI

Mostly mutually incomprehensible



## WEATHER MUMBAI VS. LONDON TEMPERATURE (F) AND RAINFALL (INCHES)



#### INDIAN NUMBERS ARE CONFUSING NUMBER OF "0", NAME

#### Western Counting

- 5) 100,000
  Hundred thousand
- 6) 1,000,000 Million
- 7) 10,000,000 Ten million

#### Indian counting

- 5) 1,00,000
  Lakh
- 6) 10,00,000

• 7) 1,00,00,000 Crore

 Thousand Million Billion

 Thousand Lakh Crore

## INDIA IS A COUNTRY OF CONTRASTS

#### Private building in Mumbai for owner of Reliance industries costing \$1B

#### slums





# MUMBAI TRAFFIC JAMS JUST LIKE IN ENGLAND.

IT TOOK 1 1/2H EACH WAY TO GET TO THE FACTORY



# **TRAFFIC IN DELHI IS CHAOTIC TOO**



#### EVEN IN THE COUNTRYSIDE DRIVING IS CHAOTIC, I WOULDN'T TRY



#### **BANGALORE'S MAIN SHOPPING STREET**



#### **TRANSPORT IN INDIA**

A HINDUSTAN AMBASSADOR (MORRIS OXFORD III) PRODUCED IN INDIA 1958-2014 HIRED BY THE DAY WITH A DR