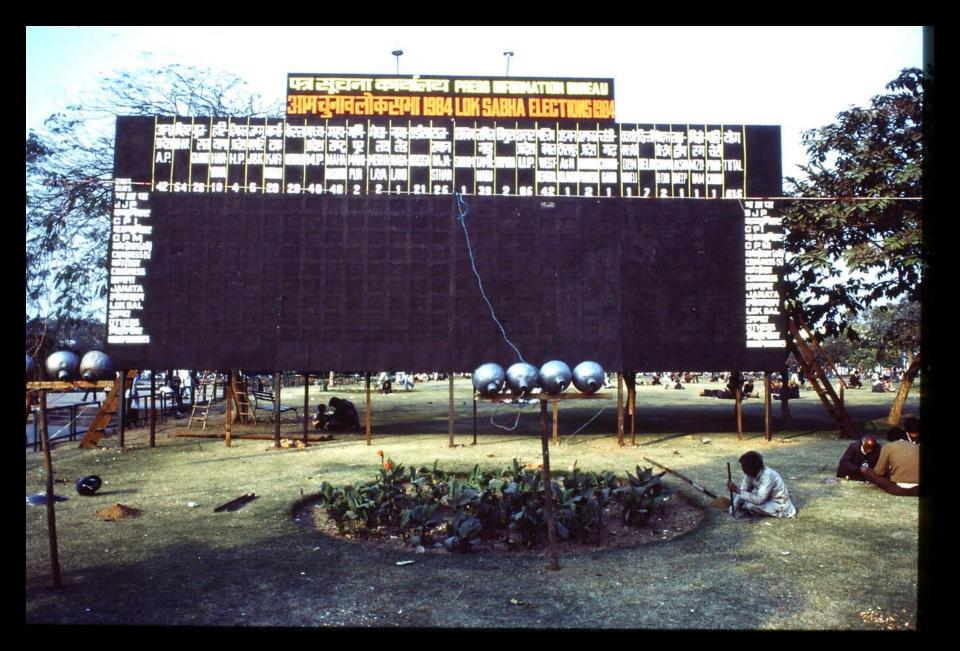

DRAUGHTS, LIKE SUBBUTEO ON A SNOOKER TABLE



#### STATUE OF THEIR ELEPHANT HEADED DEITY GANESH



## **POWDER – FOR HOLI ?**



#### **NEW DELHI CAPITAL SINCE 1947**



### **NEW DELHI : INDIA WAY?/ HUMP**



## LUTYENS STYLE AT NEW DELHI



## QUTB MINAR



#### QUTB MINAR RUSTPROOF IRON AND BRICK MINARET



#### MINARET

- tallest brick minaret in the world (239 ft), 379 steps.
- diameter 14.3 2.7 metres
- celebrates the victory of Mohammed Ghori over the Rajput king
- struck by lightning in 1368
  AD, knocking off its top storey, replaced by the existing two floors
- faced with white marble and sandstone
- has intricate carvings of the verses from the Quran



#### COLONNADES REUSE OF STONE





#### **REUSE OF STONE**



## **ELECTION TIME**







### **ELECTION NIGHT SCOREBOARD**



### AFTER A MONTH IN THE VAN





#### **ROUTE THROUGH GUJARAT**