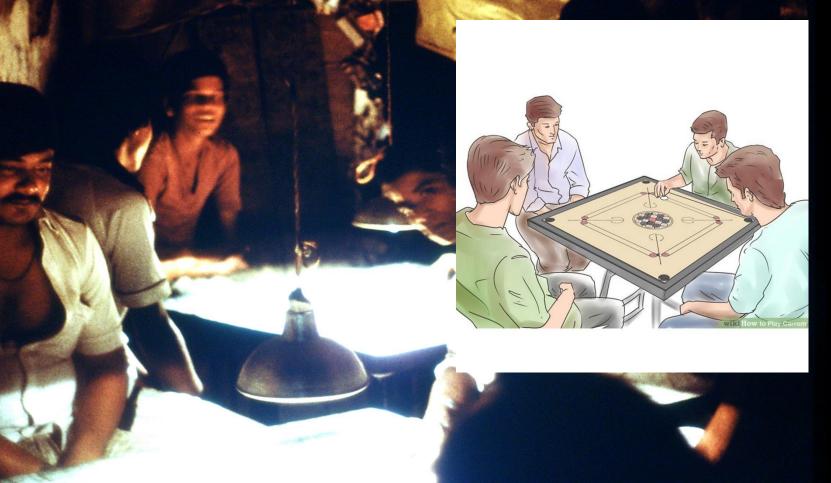

#### TAJ MAHAL

#### MINARETS ARE BUILT PROTRUDING OUTWARDS IN CASE OF EARTHQUAKE BUT THEY ARE SUBSIDING



## **KORANIC VERSES ON THE TAJ**



#### **CARVINGS AND PRECIOUS STONE INLAY**



#### TOMB OF SHAH JAHAN AND MUMTAZ HIS FAVOURITE WIFE (AFTER 13 CHILDREN)



## WEDDING COUPLE



## IT WAS WEDDING TIME



## WEDDING CELEBRATIONS IN THE COLOURS OF THE INDIAN FLAG



#### **RIVER YAMUNA** KRISHNA HID THE COW GIRLS' CLOTHES WHILE THEY BATHED



#### BATHING AT THE GHAT BY THE HOLY RIVER YAMUNA RITUAL CLEANSING



### **BATHING IN THE GANGES AT HARIDWAR**



#### THE YAMUNA BEHIND THE TAJ MYTH THAT THERE WAS TO BE A BLACK 2ND TAJ



## FOOTHILLS OF THE HIMALAYAS, HARIDWAR



### **DRINKING AND WASHING FROM THE GANGES**



#### CARROM FLICKING DRAUGHTS, LIKE SUBBUTEO ON A SNOOKER TABLE



#### STATUE OF THEIR ELEPHANT HEADED DEITY GANESH



## **POWDER – FOR HOLI ?**



#### **NEW DELHI CAPITAL SINCE 1947**



### **NEW DELHI : INDIA WAY?/ HUMP**



## LUTYENS STYLE AT NEW DELHI



## QUTB MINAR



#### QUTB MINAR RUSTPROOF IRON AND BRICK MINARET



#### MINARET

- tallest brick minaret in the world (239 ft), 379 steps.
- diameter 14.3 2.7 metres
- celebrates the victory of Mohammed Ghori over the Rajput king
- struck by lightning in 1368
  AD, knocking off its top storey, replaced by the existing two floors
- faced with white marble and sandstone
- has intricate carvings of the verses from the Quran



#### COLONNADES REUSE OF STONE





#### **REUSE OF STONE**



## **ELECTION TIME**







### **ELECTION NIGHT SCOREBOARD**



### AFTER A MONTH IN THE VAN





#### **RO