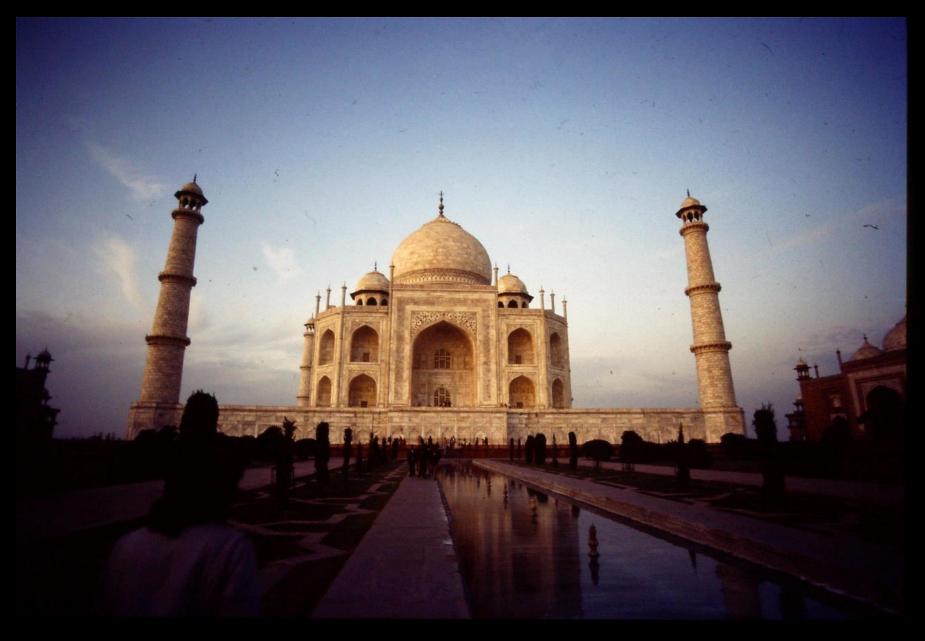

#### TAJ MAHAL

#### MINARETS ARE BUILT PROTRUDING OUTWARDS IN CASE OF EARTHQUAKE BUT THEY ARE SUBSIDING