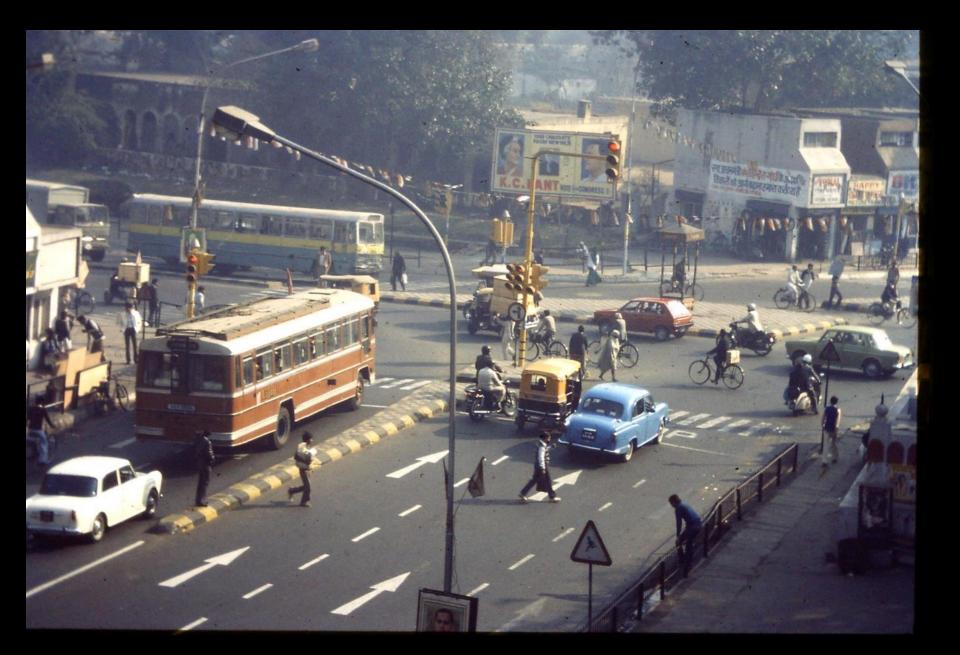

# MUMBAI TRAFFIC JAMS JUST LIKE IN ENGLAND.

IT TOOK 1 1/2H EACH WAY TO GET TO THE FACTORY