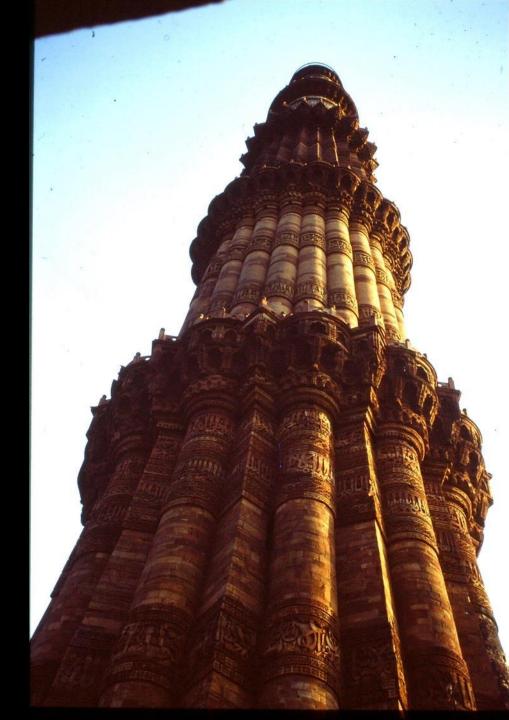

## QUTB MINAR

#### QUTB MINAR RUSTPROOF IRON AND BRICK MINARET

#### MINARET

- tallest brick minaret in the world (239 ft), 379 steps.
- diameter 14.3 2.7 metres
- celebrates the victory of Mohammed Ghori over the Rajput king
- struck by lightning in 1368
  AD, knocking off its top storey, replaced by the existing two floors
- faced with white marble and sandstone
- has intricate carvings of the verses from the Quran