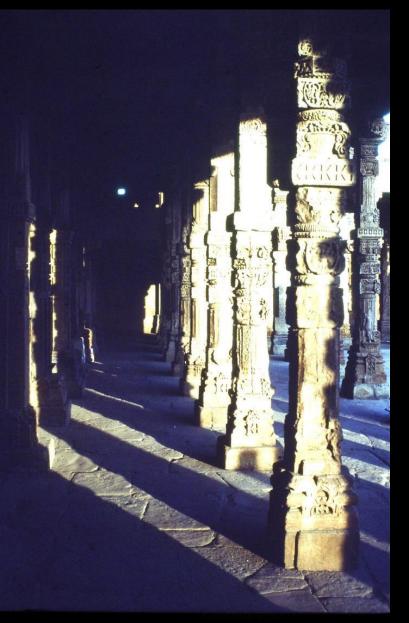

HE HIMALAYAS, HARIDWAR



### **DRINKING AND WASHING FROM THE GANGES**



#### CARROM FLICKING DRAUGHTS, LIKE SUBBUTEO ON A SNOOKER TABLE



#### STATUE OF THEIR ELEPHANT HEADED DEITY GANESH



## **POWDER – FOR HOLI ?**



#### **NEW DELHI CAPITAL SINCE 1947**



### **NEW DELHI : INDIA WAY?/ HUMP**



## LUTYENS STYLE AT NEW DELHI



## QUTB MINAR



#### QUTB MINAR RUSTPROOF IRON AND BRICK MINARET



#### MINARET

- tallest brick minaret in the world (239 ft), 379 steps.
- diameter 14.3 2.7 metres
- celebrates the victory of Mohammed Ghori over the Rajput king
- struck by lightning in 1368
  AD, knocking off its top storey, replaced by the existing two floors
- faced with white marble and sandstone
- has intricate carvings of the verses from the Quran



#### COLONNADES REUSE OF STONE





#### **REUSE OF STONE**



## **ELECTION TIME**







### **ELECTION NIGHT SCOREBOARD**



### AFTER A MONTH IN THE VAN





#### **ROUTE THROUGH GUJARAT**