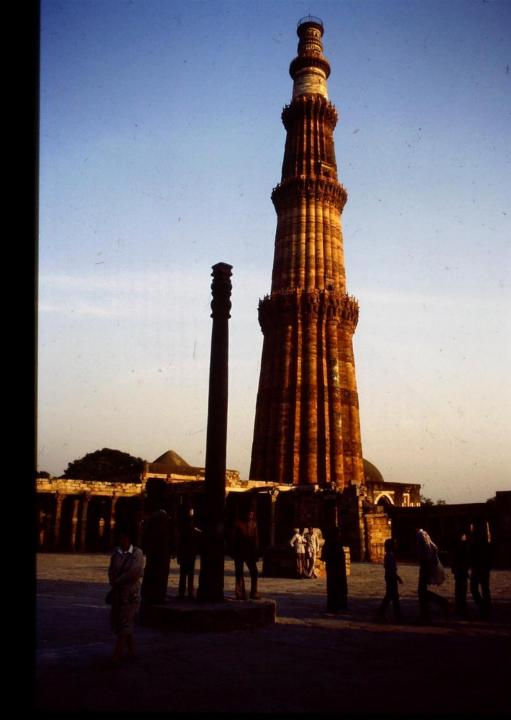

## QUTB MINAR

#### QUTB MINAR RUSTPROOF IRON AND BRICK MINARET

#### MINARET

- tallest brick minaret in the world (239 ft), 379 steps.
- diameter 14.3 2.7 metres
- celebrates the victory of Mohammed Ghori over the Rajput king
- struck by lightning in 1368
  AD, knocking off its top storey, replaced by the existing two floors
- faced with white marble and sandstone
- has intricate carvings of the verses from the Quran