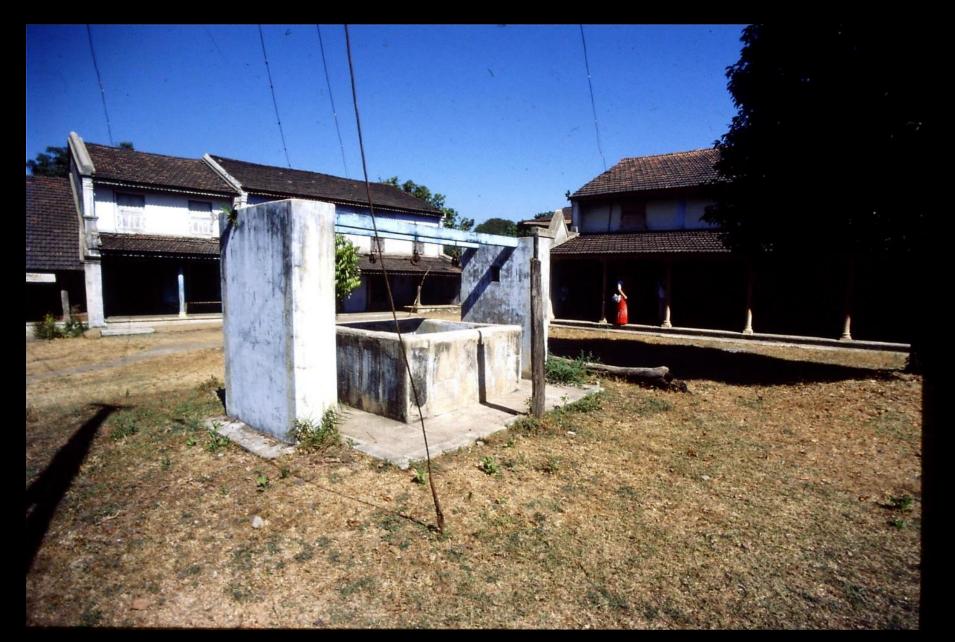

# WELL AT ALMOST EMPTY VILLAGE (8 HOUSES) MOST OF THE OWNERS WERE LIVING ABROAD

#### THE EMPTY VILLAGE IS LOOKED AFTER

ONE COUPLE RETURNED AND LOOK AFTER ALL OF THE HOUSES, EVEN PUTTING LIGHTS UP FOR THEIR FESTIVAL OF LIGHTS (DIWALI) JUST BEFORE THEIR NEW YEAR IN NOVEMBER

6.0