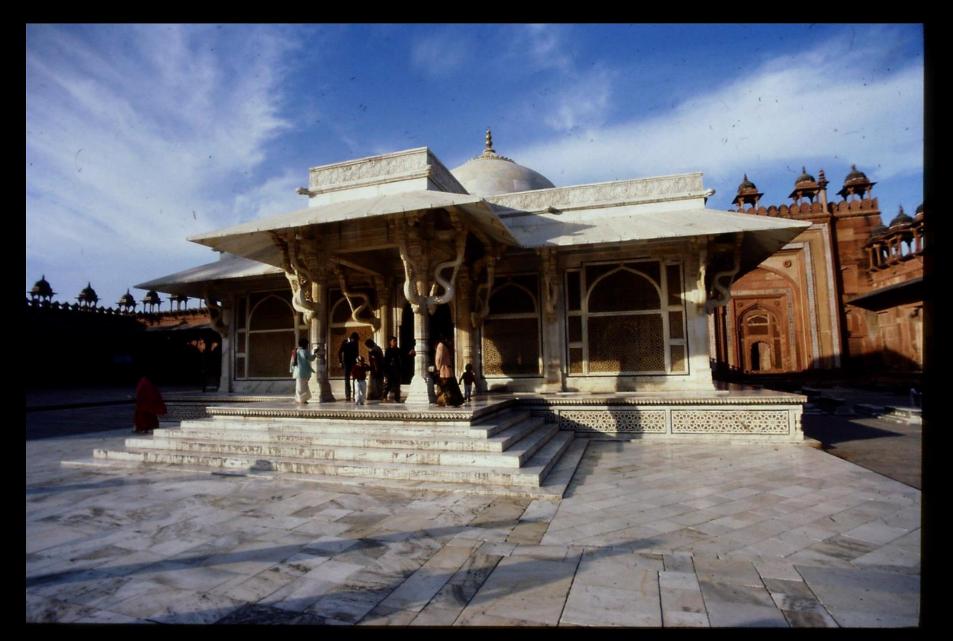

## TOMB OF SALIM CHISTI

PIERCED "JALIS" OR MARBLE SCREENS – CAN SEE OUT BUT NOT IN