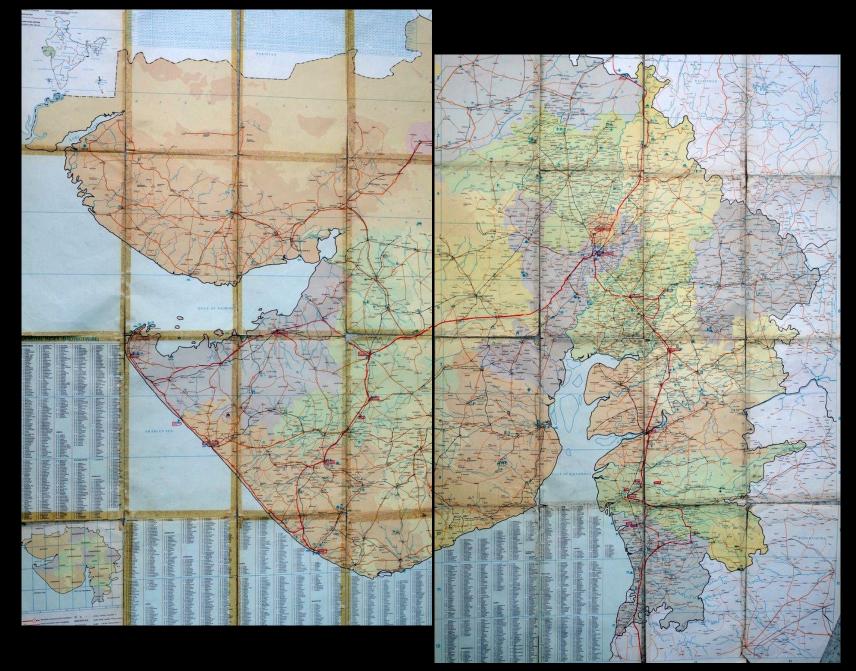

ELEPHANT HEADED DEITY GANESH



## **POWDER – FOR HOLI ?**



#### **NEW DELHI CAPITAL SINCE 1947**



### **NEW DELHI : INDIA WAY?/ HUMP**



## LUTYENS STYLE AT NEW DELHI



## QUTB MINAR



#### QUTB MINAR RUSTPROOF IRON AND BRICK MINARET



#### MINARET

- tallest brick minaret in the world (239 ft), 379 steps.
- diameter 14.3 2.7 metres
- celebrates the victory of Mohammed Ghori over the Rajput king
- struck by lightning in 1368
  AD, knocking off its top storey, replaced by the existing two floors
- faced with white marble and sandstone
- has intricate carvings of the verses from the Quran



#### COLONNADES REUSE OF STONE





#### **REUSE OF STONE**



## **ELECTION TIME**







### **ELECTION NIGHT SCOREBOARD**



### AFTER A MONTH IN THE VAN





#### **ROUTE THROUGH GUJARAT**