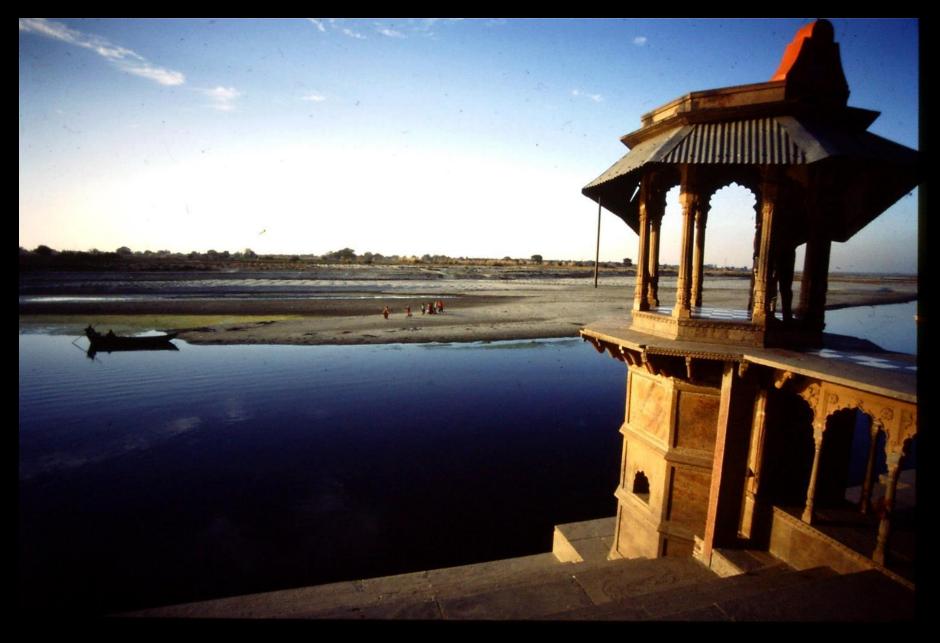

#### **RIVER YAMUNA** KRISHNA HID THE COW GIRLS' CLOTHES WHILE THEY BATHED

#### BATHING AT THE GHAT BY THE HOLY RIVER YAMUNA RITUAL CLEANSING