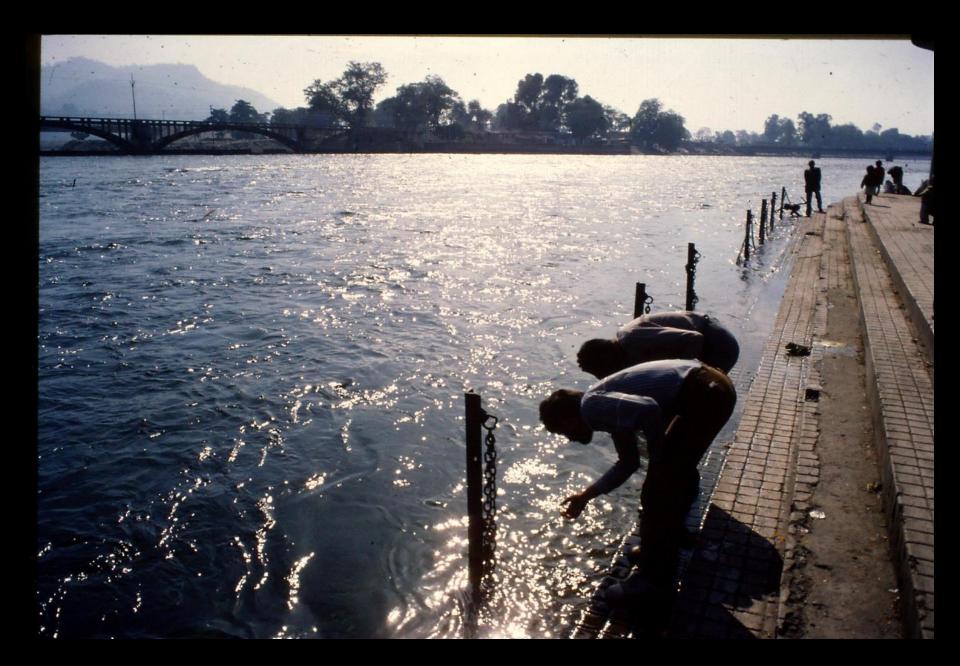

OK OF HINDU MYTHOLOGY



#### **AGRA : TAJ MAHAL ENTRANCE**







#### TAJ MAHAL

#### MINARETS ARE BUILT PROTRUDING OUTWARDS IN CASE OF EARTHQUAKE BUT THEY ARE SUBSIDING



## **KORANIC VERSES ON THE TAJ**



#### **CARVINGS AND PRECIOUS STONE INLAY**



#### TOMB OF SHAH JAHAN AND MUMTAZ HIS FAVOURITE WIFE (AFTER 13 CHILDREN)



## WEDDING COUPLE



## IT WAS WEDDING TIME



## WEDDING CELEBRATIONS IN THE COLOURS OF THE INDIAN FLAG



#### **RIVER YAMUNA** KRISHNA HID THE COW GIRLS' CLOTHES WHILE THEY BATHED



#### BATHING AT THE GHAT BY THE HOLY RIVER YAMUNA RITUAL CLEANSING



### **BATHING IN THE GANGES AT HARIDWAR**



#### THE YAMUNA BEHIND THE TAJ MYTH THAT THERE WAS TO BE A BLACK 2ND TAJ



## FOOTHILLS OF THE HIMALAYAS, HARIDWAR



### **DRINKING AND WASHING FROM THE GANGES**



#### CARROM FLICKING DRAUGHTS, LIKE SUBBUTEO ON A SNOOKER TABLE



#### STATUE OF THEIR ELEPHANT HEADED DEITY GANESH



## **POWDER – FOR HOLI ?**



#### **NEW DELHI CAPITAL SINCE 1947**



### **NEW DELHI : INDIA WAY?/ HUMP**



## LUTYENS STYLE AT NEW DELHI



## QUTB MINAR



#### QUTB MINAR RUSTPROOF IRON AND BRICK MINARET



#### MINARET

- tallest brick minaret in the world (239 ft), 379 steps.
- diameter 14.3 2.7 metres
- celebrates the victory of Mohammed Ghori over the Rajput king
- struck by lightning in 1368
  AD, knocking off its top storey, replaced by the existing two floors
- faced with white marble and sandstone
- has intricate carvings of the verses from the Quran



#### COLONNADES REUSE OF STONE





#### **REUSE OF STONE**



## **ELECTION TIME**







### **ELECTIO