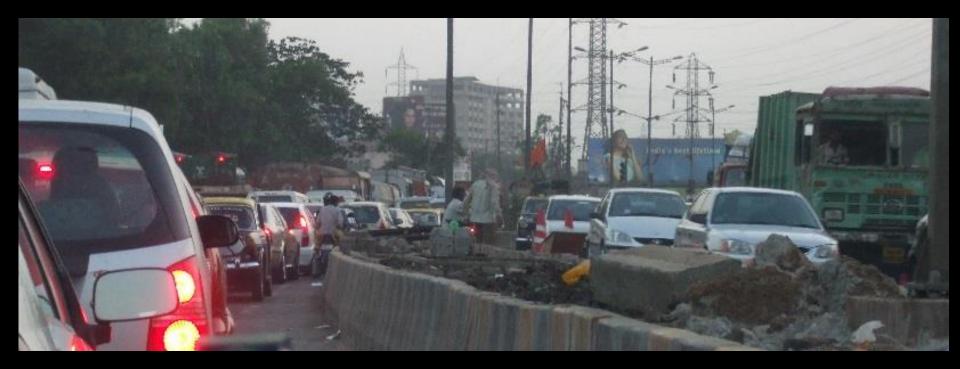

# MUMBAI TRAFFIC JAMS JUST LIKE IN ENGLAND.

IT TOOK 1 1/2H EACH WAY TO GET TO THE FACTORY