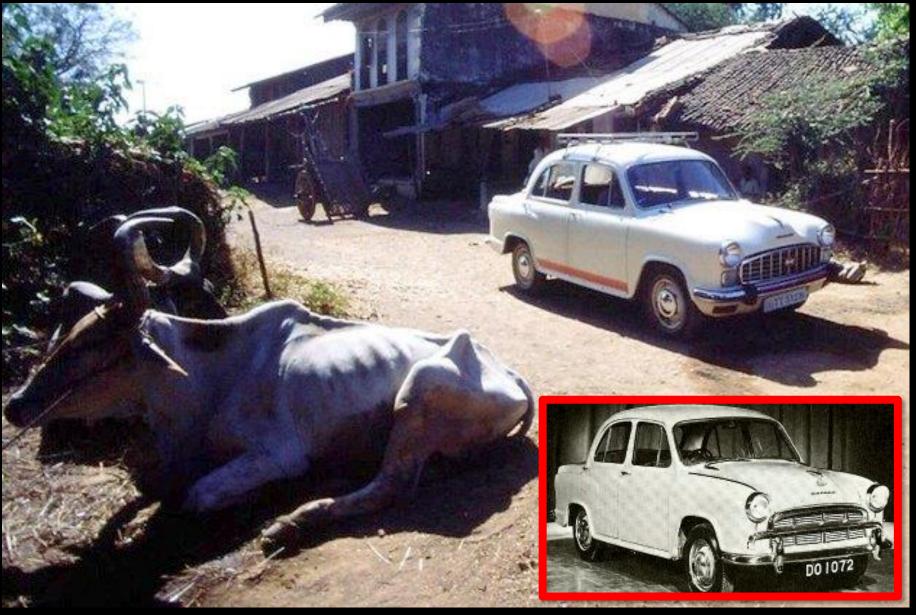

#### **TRANSPORT IN INDIA**

A HINDUSTAN AMBASSADOR (MORRIS OXFORD III) PRODUCED IN INDIA 1958-2014 HIRED BY THE DAY WITH A DRIVER

#### **TRANSPORT IN INDIA**

A HINDUSTAN AMBASSADOR (MORRIS OXFORD III) PRODUCED IN INDIA 1958-2014 HIRED BY THE DAY WITH A DRIVER ORIGINAL BRITISH VERSION