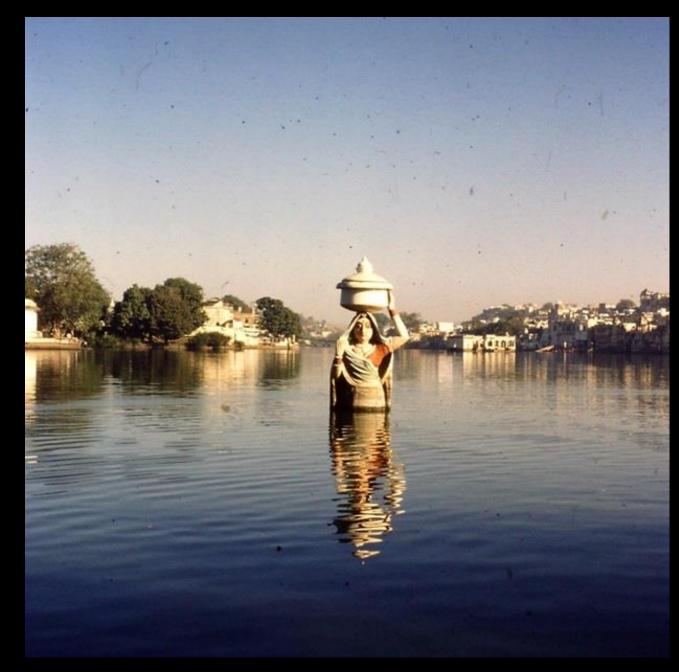

ROUTE THROUGH RAJASTHAN**



## YOUNG GIRLS WITH ANIMAL DUNG FOR FUEL



## DUNG DRYING ON THE WALL – HANDPRINTS TO IDENTIFY WHOSE IT IS



## DILWARA JAIN TEMPLE – MOUNT ABU



## MARBLE TEMPLE CARVING



## **10<sup>TH</sup> TO 14<sup>TH</sup> CENTURY JAIN TEMPLE**



## JAIN TEMPLE



## **FATEPUR SIKRI**

- Founded 1569 my Mughal emperor Akbar
- Abandoned 1585 due to problems with the water supply and its proximity to their enemies
- Hornets crawling everywhere and we weren't allowed shoes



## TOMB OF SALIM CHISTI

PIERCED "JALIS" OR MARBLE SCREENS – CAN SEE OUT BUT NOT IN



## UDAIPUR (THE WHITE CITY)



#### CITY PALACE, UDAIPUR'S FORT 1559 800 FT LONG \* 100 FT HIGH



## **CITY PALACE – TO WATCH THE WIVES DANCING**



## CITY PALACE UDAIPUR







#### STATUE IN FLOODED VALLEY



#### **APPROACHING THE LAKE PALACE HOTEL**



#### INSIDE THE LAKE PALACE HOTEL BLAGGED OUR WAY IN



#### **BOAT TO SHORE AGAIN**



#### **ELEPHANT AND SUNKEN PALACE**



#### **OCTOPUSSY (JAMES BOND 1983)**









# JANTAR MANTAR (JAIPUR OBSERVATORY) 1734 19 STONE ASTRONOMICAL INSTRUMENTS BUILT FROM OLD SANSKRIT TEXTS MEASURES TIME AND PREDICTS ECLIPSES



### WORLD'S LARGEST STONE SUNDIAL

- 27m or 88ft tall
- Sun's shadow moves at 1 mm per second (or the width of your hand every minute)
- Can tell the local solar time to an accuracy of about 2 seconds



## **SMALLER STONE SUNDIAL**



#### **JAI PRAKESH MANTRA**

ACCURATELY MEASURES POSITIONS OF OBJECTS IN THE SKY FROM SOMEONE "IN THE HOLE"



#### CARTOON STORY BOOK OF HINDU MYTHOLOGY



#### CARTOON STORY BOOK OF HINDU MYTHOLOG