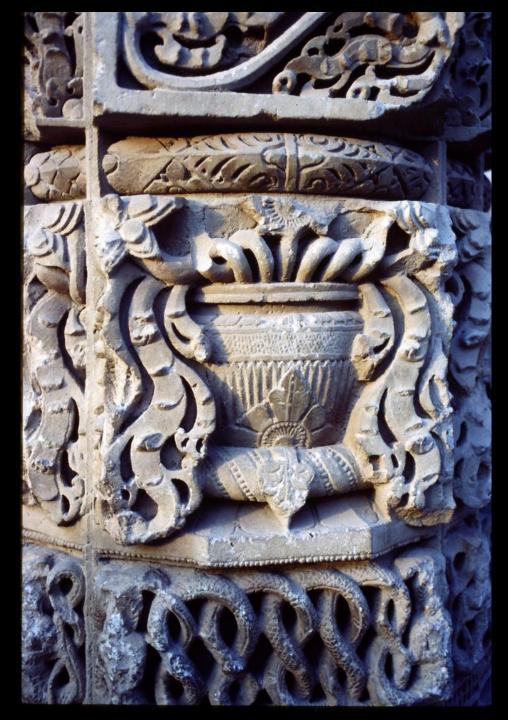

## QUTB MINAR

#### QUTB MINAR RUSTPROOF IRON AND BRICK MINARET

#### MINARET

- tallest brick minaret in the world (239 ft), 379 steps.
- diameter 14.3 2.7 metres
- celebrates the victory of Mohammed Ghori over the Rajput king
- struck by lightning in 1368
  AD, knocking off its top storey, replaced by the existing two floors
- faced with white marble and sandstone
- has intricate carvings of the verses from the Quran