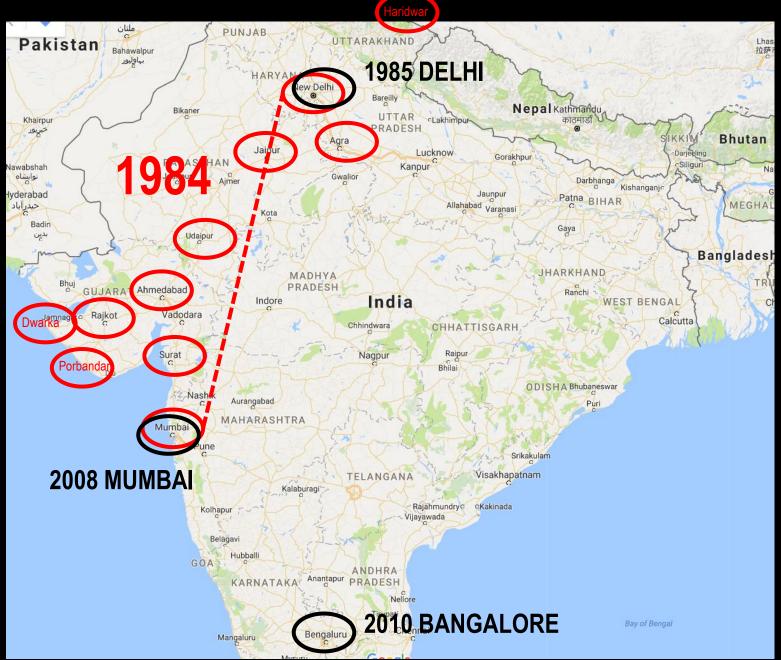

#### WHY WE WENT TO INDIA AND WHAT WE DID

My wife and I were invited in 1984 to accompany Gujarati friends for 5 weeks to help his parents

- perform a Hindu pilgrimage
- visit their old villages and their relatives
- visit temples
- see the river Ganges
- visit other sites such as the Taj Mahal
- go to Mumbai and New Delhi.
- + 1 trip to Delhi + 2 business trips

#### INDIA (5 WEEK TRIP + SOME BUSINESS)