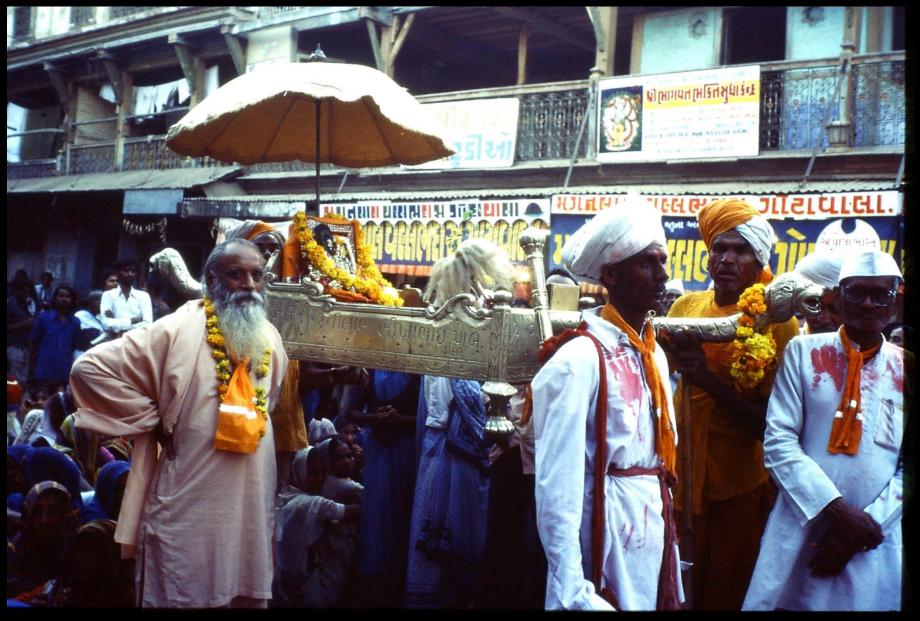

TWARDS IN CASE OF EARTHQUAKE BUT THEY ARE SUBSIDING



## **KORANIC VERSES ON THE TAJ**



#### **CARVINGS AND PRECIOUS STONE INLAY**



#### TOMB OF SHAH JAHAN AND MUMTAZ HIS FAVOURITE WIFE (AFTER 13 CHILDREN)



## WEDDING COUPLE



## IT WAS WEDDING TIME



## WEDDING CELEBRATIONS IN THE COLOURS OF THE INDIAN FLAG



#### **RIVER YAMUNA** KRISHNA HID THE COW GIRLS' CLOTHES WHILE THEY BATHED



#### BATHING AT THE GHAT BY THE HOLY RIVER YAMUNA RITUAL CLEANSING



### **BATHING IN THE GANGES AT HARIDWAR**



#### THE YAMUNA BEHIND THE TAJ MYTH THAT THERE WAS TO BE A BLACK 2ND TAJ



## FOOTHILLS OF THE HIMALAYAS, HARIDWAR



### **DRINKING AND WASHING FROM THE GANGES**



#### CARROM FLICKING DRAUGHTS, LIKE SUBBUTEO ON A SNOOKER TABLE



#### STATUE OF THEIR ELEPHANT HEADED DEITY GANESH



## **POWDER – FOR HOLI ?**



#### **NEW DELHI CAPITAL SINCE 1947**



### **NEW DELHI : INDIA WAY?/ HUMP**



## LUTYENS STYLE AT NEW DELHI



## QUTB MINAR



#### QUTB MINAR RUSTPROOF IRON AND BRICK MINARET



#### MINARET

- tallest brick minaret in the world (239 ft), 379 steps.
- diameter 14.3 2.7 metres
- celebrates the victory of Mohammed Ghori over the Rajput king
- struck by lightning in 1368
  AD, knocking off its top storey, replaced by the existing two floors
- faced with white marble and sandstone
- has intricate carvings of the verses from the Quran



#### COLONNADES REUSE OF STONE





#### **REUSE OF STONE**



## **ELECTION TIME**







### **ELECTION NIGHT SCOREBOARD**



### AFTER A MONTH IN THE VAN





#### **ROUTE THROUGH GUJARAT**