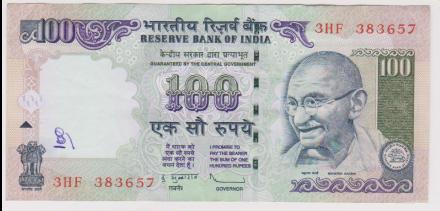

#### **INDIAN BANKNOTES ~ RS100 = £1**

#### SOME OF MINE ARE NOW WORTHLESS

#### INDIAN BANKNOTES ~ RS100 = £1

15 (/22) different languages on bank notes

Assamese Bengali Gujarati Kannada Kashmiri Konkani Malayalam Marathi Nepali Oriya Punjabi Sanskrit Tamil Telugu Urdu ... HINDI

Mostly mutually incomprehensible