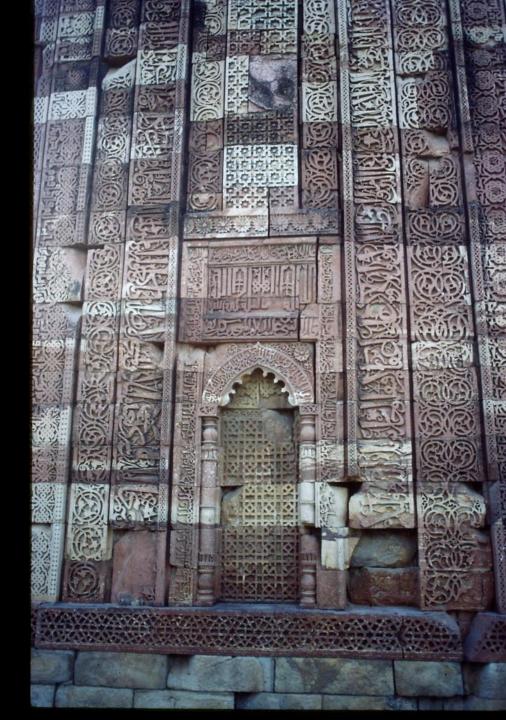

## QUTB MINAR

#### QUTB MINAR RUSTPROOF IRON AND BRICK MINARET

#### MINARET

- tallest brick minaret in the world (239 ft), 379 steps.
- diameter 14.3 2.7 metres
- celebrates the victory of Mohammed Ghori over the Rajput king
- struck by lightning in 1368
  AD, knocking off its top storey, replaced by the existing two floors
- faced with white marble and sandstone
- has intricate carvings of the verses from the Quran