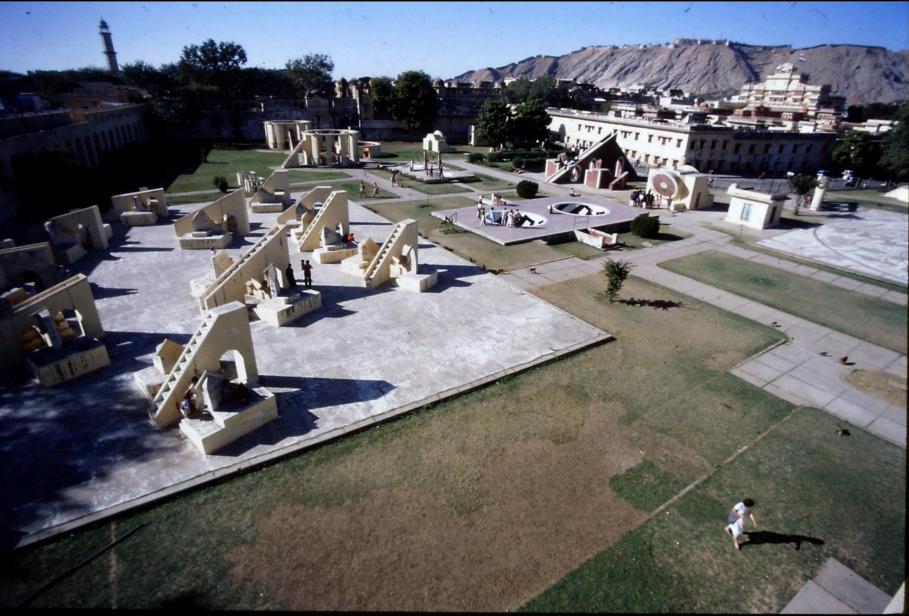

# JANTAR MANTAR (JAIPUR OBSERVATORY) 1734 19 STONE ASTRONOMICAL INSTRUMENTS BUILT FROM OLD SANSKRIT TEXTS MEASURES TIME AND PREDICTS ECLIPSES

### WORLD'S LARGEST STONE SUNDIAL

- 27m or 88ft tall
- Sun's shadow moves at 1 mm per second (or the width of your hand every minute)
- Can tell the local solar time to an accuracy of about 2 seconds