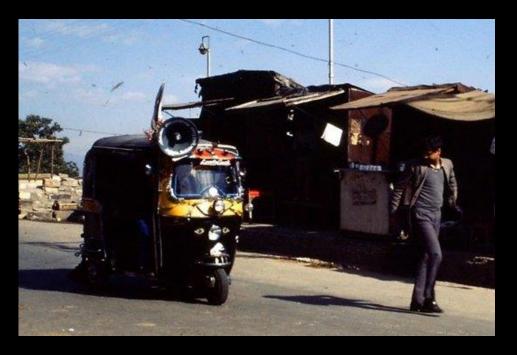

#### **TUK TUK 3 WHEELER TAXIS.** COULD GET UP TO 6 PASSENGERS IN BUT HAD TO WALK PAST POLICE STATIONS HORNS CONSTANTLY IN USE