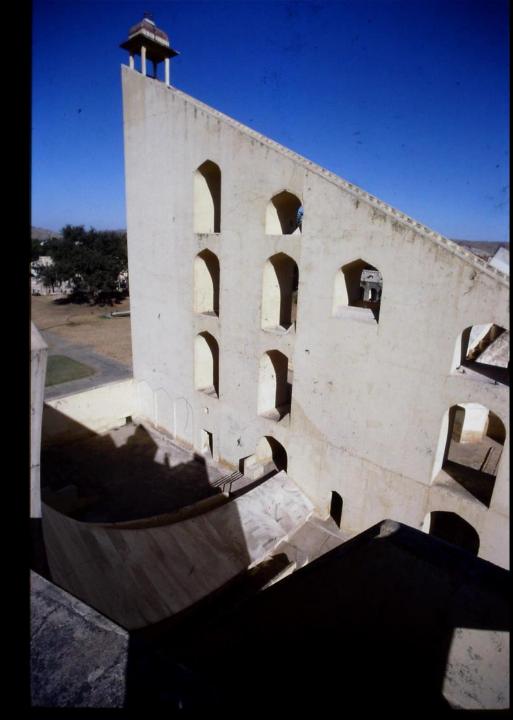

# JANTAR MANTAR (JAIPUR OBSERVATORY) 1734 19 STONE ASTRONOMICAL INSTRUMENTS BUILT FROM OLD SANSKRIT TEXTS MEASURES TIME AND PREDICTS ECLIPSES

### WORLD'S LARGEST STONE SUNDIAL

- 27m or 88ft tall
- Sun's shadow moves at 1 mm per second (or the width of your hand every minute)
- Can tell the local solar time to an accuracy of about 2 seconds