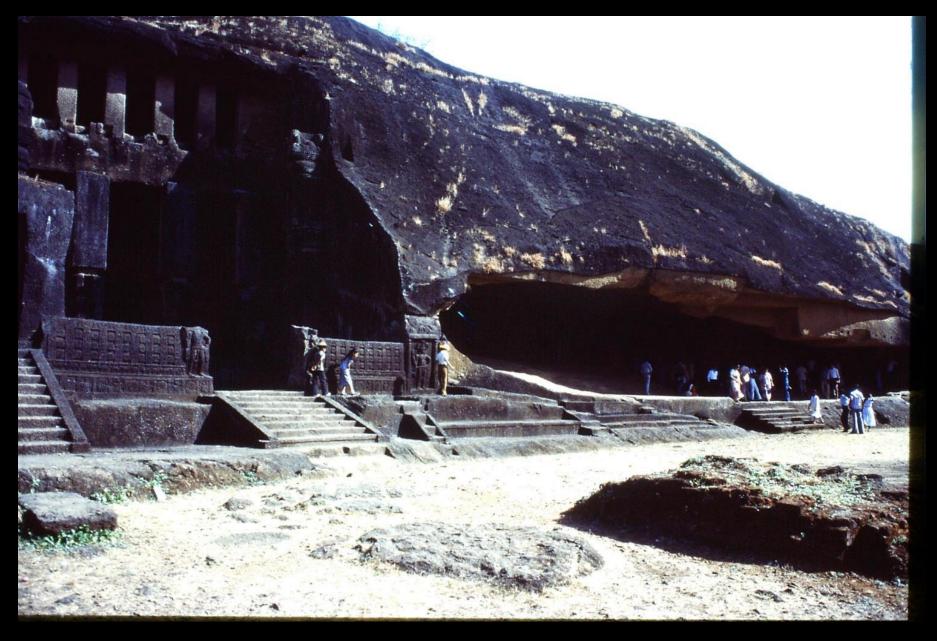

# ELEPHANTA ISLAND NR MUMBAI HINDU AND BUDDHIST ROCK CAVES

## **ROCK TEMPLES 5<sup>TH</sup> TO 8<sup>TH</sup> CENTURY**