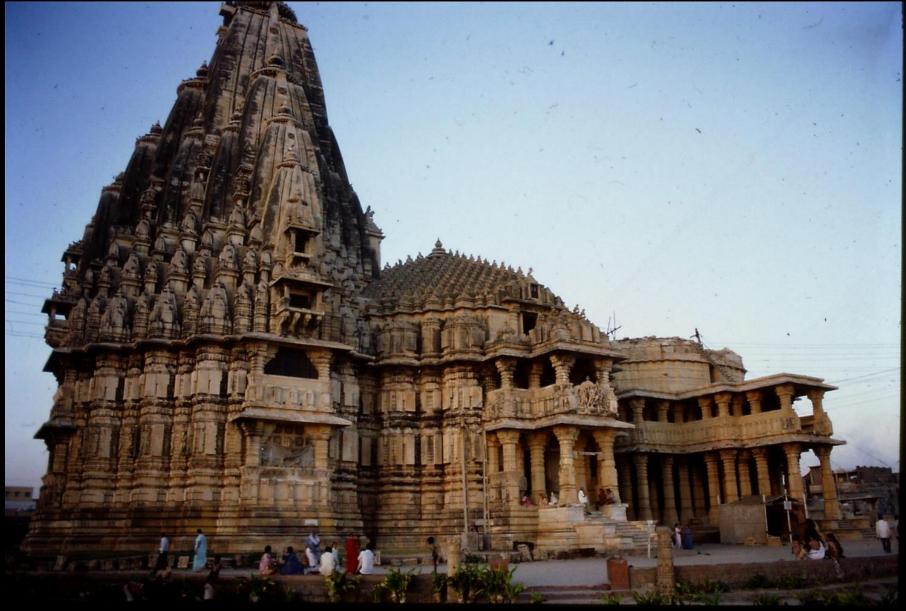

#### SOMNATH TEMPLE

STORIES OF LEVITATING STATUES THE TEMPLE IS SITUATED AT SUCH A PLACE THAT THERE IS NO LAND IN A STRAIGHT LINE BETWEEN SOMNATH SEASHO<u>RE UNTIL ANTARCTICA</u>