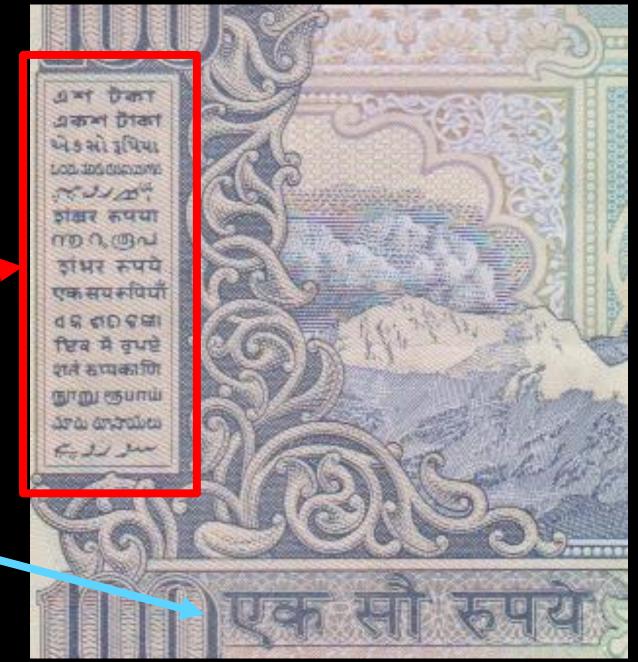

#### INDIAN BANKNOTES ~ RS100 = £1

15 (/22) different languages on bank notes

Assamese Bengali Gujarati Kannada Kashmiri Konkani Malayalam Marathi Nepali Oriya Punjabi Sanskrit Tamil Telugu Urdu ... HINDI

Mostly mutually incomprehensible