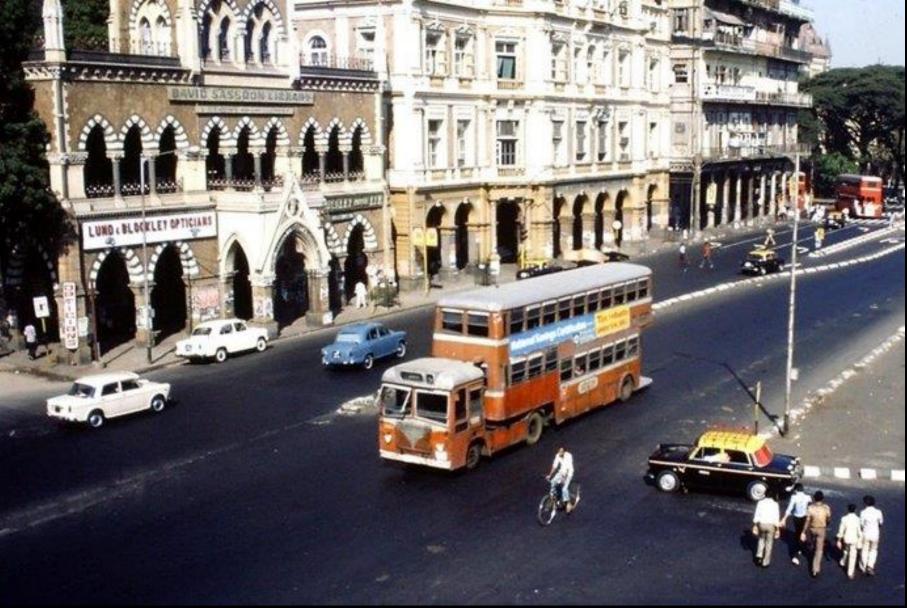

# MUMBAI TRAFFIC JAMS JUST LIKE IN ENGLAND.

IT TOOK 1 1/2H EACH WAY TO GET TO THE FACTORY

# STREET SCENE IN MUMBAI