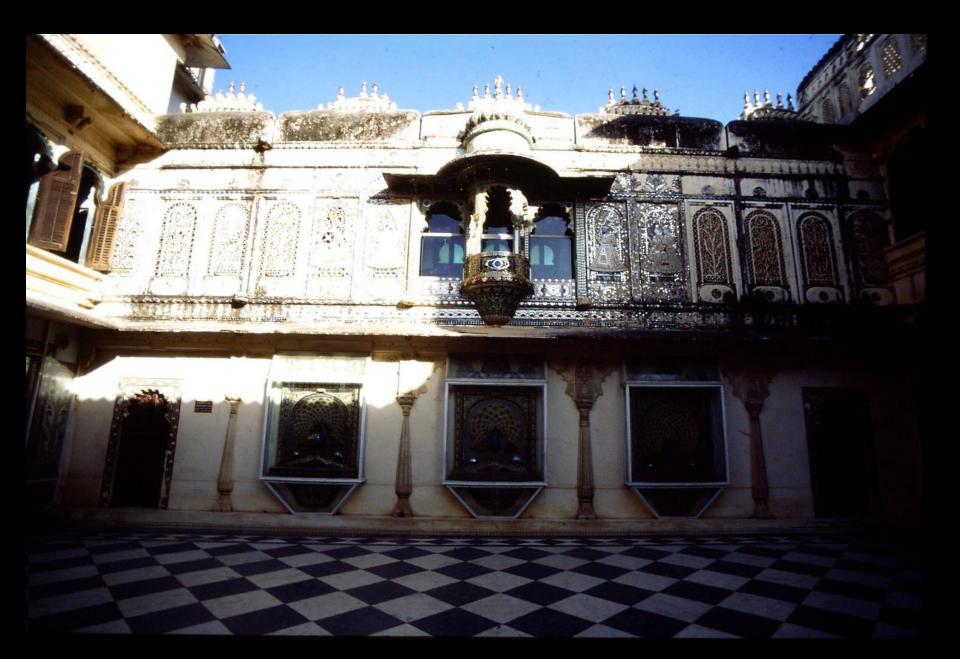

ASHRAM CONTAINS A MUSEUM, HIS WRITINGS AND POSSESSIONS



## **ROUTE THROUGH RAJASTHAN**



## YOUNG GIRLS WITH ANIMAL DUNG FOR FUEL



## DUNG DRYING ON THE WALL – HANDPRINTS TO IDENTIFY WHOSE IT IS



## DILWARA JAIN TEMPLE – MOUNT ABU



## MARBLE TEMPLE CARVING



## **10<sup>TH</sup> TO 14<sup>TH</sup> CENTURY JAIN TEMPLE**



## JAIN TEMPLE



## **FATEPUR SIKRI**

- Founded 1569 my Mughal emperor Akbar
- Abandoned 1585 due to problems with the water supply and its proximity to their enemies
- Hornets crawling everywhere and we weren't allowed shoes



## TOMB OF SALIM CHISTI

PIERCED "JALIS" OR MARBLE SCREENS – CAN SEE OUT BUT NOT IN



## UDAIPUR (THE WHITE CITY)



#### CITY PALACE, UDAIPUR'S FORT 1559 800 FT LONG \* 100 FT HIGH



## **CITY PALACE – TO WATCH THE WIVES DANCING**



## CITY PALACE UDAIPUR







#### STATUE IN FLOODED VALLEY



#### **APPROACHING THE LAKE PALACE HOTEL**



#### INSIDE THE LAKE PALACE HOTEL BLAGGED OUR WAY IN



#### **BOAT TO SHORE AGAIN**



#### **ELEPHANT AND SUNKEN PALACE**



#### **OCTOPUSSY (JAMES BOND 1983)**









# JANTAR MANTAR (JAIPUR OBSERVATORY) 1734 19 STONE ASTRONOMICAL INSTRUMENTS BUILT FROM OLD SANSKRIT TEXTS MEASURES TIME AND PREDICTS ECLIPSES



### WORLD'S LARGEST STONE SUNDIAL

- 27m or 88ft tall
- Sun's shadow moves at 1 mm per second (or the width of your hand every minute)
- Can tell the local solar time to an accuracy of about 2 seconds



## **SMALLER STONE SUNDIAL**



#### **JAI PRAKESH MANTRA**

ACCURATELY MEASURES POSITIONS OF OBJECTS IN THE SKY FROM SOMEONE "IN THE HOLE"



#### CARTOON STORY BOOK