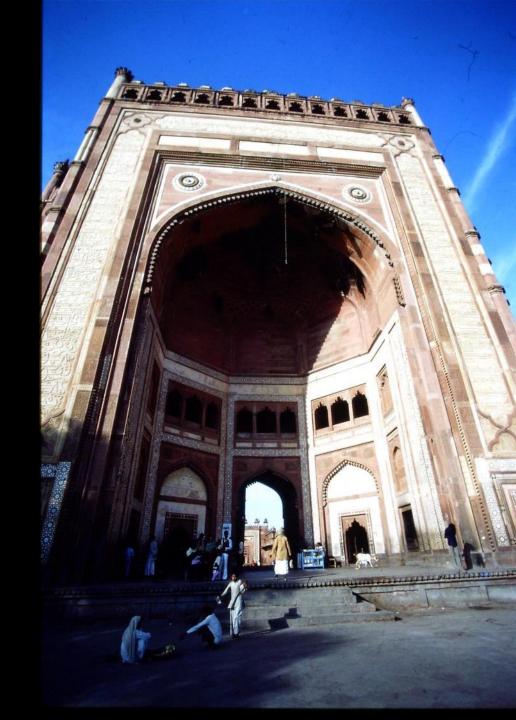

## **FATEPUR SIKRI**

- Founded 1569 my Mughal emperor Akbar
- Abandoned 1585 due to problems with the water supply and its proximity to their enemies
- Hornets crawling everywhere and we weren't allowed shoes