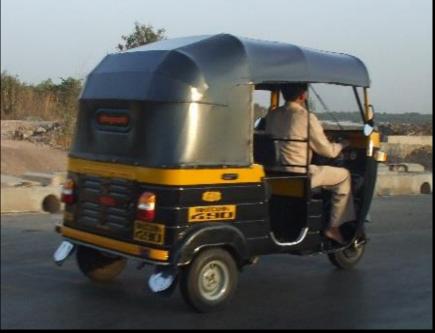

#### **TUK TUK 3 WHEELER TAXIS.** COULD GET UP TO 6 PASSENGERS IN BUT HAD TO WALK PAST POLICE STATIONS HORNS CONSTANTLY IN USE