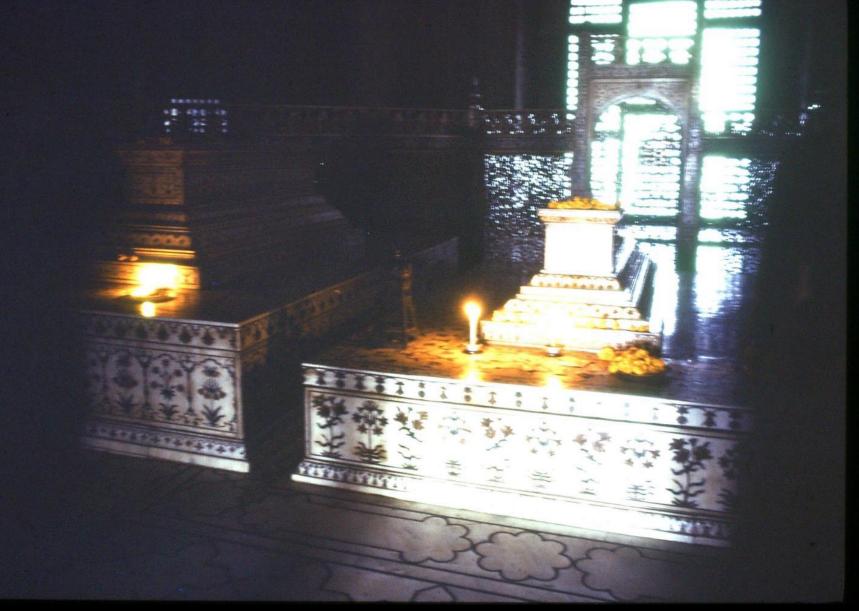

SANSKRIT TEXTS MEASURES TIME AND PREDICTS ECLIPSES



### WORLD'S LARGEST STONE SUNDIAL

- 27m or 88ft tall
- Sun's shadow moves at 1 mm per second (or the width of your hand every minute)
- Can tell the local solar time to an accuracy of about 2 seconds



## **SMALLER STONE SUNDIAL**



#### **JAI PRAKESH MANTRA**

ACCURATELY MEASURES POSITIONS OF OBJECTS IN THE SKY FROM SOMEONE "IN THE HOLE"



#### CARTOON STORY BOOK OF HINDU MYTHOLOGY



#### CARTOON STORY BOOK OF HINDU MYTHOLOGY



#### **AGRA : TAJ MAHAL ENTRANCE**







#### TAJ MAHAL

#### MINARETS ARE BUILT PROTRUDING OUTWARDS IN CASE OF EARTHQUAKE BUT THEY ARE SUBSIDING



## **KORANIC VERSES ON THE TAJ**



#### **CARVINGS AND PRECIOUS STONE INLAY**



#### TOMB OF SHAH JAHAN AND MUMTAZ HIS FAVOURITE WIFE (AFTER 13 CHILDREN)



## WEDDING COUPLE



## IT WAS WEDDING TIME



## WEDDING CELEBRATIONS IN THE COLOURS OF THE INDIAN FLAG



#### **RIVER YAMUNA** KRISHNA HID THE COW GIRLS' CLOTHES WHILE THEY BATHED



#### BATHING AT THE GHAT BY THE HOLY RIVER YAMUNA RITUAL CLEANSING



### **BATHING IN THE GANGES AT HARIDWAR**



#### THE YAMUNA BEHIND THE TAJ MYTH THAT THERE WAS TO BE A BLACK 2ND TAJ



## FOOTHILLS OF THE HIMALAYAS, HARIDWAR



### **DRINKING AND WASHING FROM THE GANGES**



#### CARROM FLICKING DRAUGHTS, LIKE SUBBUTEO ON A SNOOKER TABLE



#### STATUE OF THEIR ELEPHANT HEADED DEITY GANESH



## **POWDER – FOR HOLI ?**



#### **NEW DELHI CAPITAL SINCE 1947**



### **NEW DELHI : INDIA WAY?/ HUMP**



## LUTYENS STYLE AT NEW DELHI



## QUTB MINAR



#### QUTB MINAR RUSTPROOF IRON AND BRICK MINARET