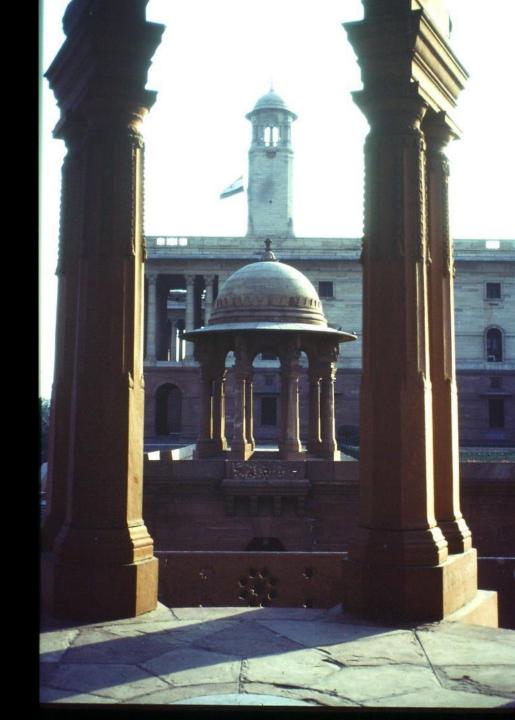

MB OF SHAH JAHAN AND MUMTAZ HIS FAVOURITE WIFE (AFTER 13 CHILDREN)



## WEDDING COUPLE



## IT WAS WEDDING TIME



## WEDDING CELEBRATIONS IN THE COLOURS OF THE INDIAN FLAG



#### **RIVER YAMUNA** KRISHNA HID THE COW GIRLS' CLOTHES WHILE THEY BATHED



#### BATHING AT THE GHAT BY THE HOLY RIVER YAMUNA RITUAL CLEANSING



### **BATHING IN THE GANGES AT HARIDWAR**



#### THE YAMUNA BEHIND THE TAJ MYTH THAT THERE WAS TO BE A BLACK 2ND TAJ



## FOOTHILLS OF THE HIMALAYAS, HARIDWAR



### **DRINKING AND WASHING FROM THE GANGES**



#### CARROM FLICKING DRAUGHTS, LIKE SUBBUTEO ON A SNOOKER TABLE



#### STATUE OF THEIR ELEPHANT HEADED DEITY GANESH



## **POWDER – FOR HOLI ?**



#### **NEW DELHI CAPITAL SINCE 1947**



### **NEW DELHI : INDIA WAY?/ HUMP**



## LUTYENS STYLE AT NEW DELHI



## QUTB MINAR



#### QUTB MINAR RUSTPROOF IRON AND BRICK MINARET



#### MINARET

- tallest brick minaret in the world (239 ft), 379 steps.
- diameter 14.3 2.7 metres
- celebrates the victory of Mohammed Ghori over the Rajput king
- struck by lightning in 1368
  AD, knocking off its top storey, replaced by the existing two floors
- faced with white marble and sandstone
- has intricate carvings of the verses from the Quran



#### COLONNADES REUSE OF STONE





#### **REUSE OF STONE**



## **ELECTION TIME**







### **ELECTION NIGHT SCOREBOARD**



### AFTER A MONTH IN THE VAN





#### **ROUTE THROUGH GUJARAT**