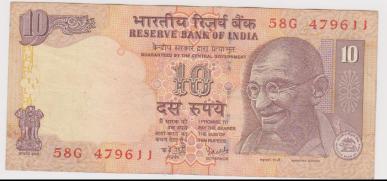

#### **INDIAN BANKNOTES ~ RS100 = £1**

#### SOME OF MINE ARE NOW WORTHLESS

#### INDIAN BANKNOTES ~ RS100 = £1

15 (/22) different languages on bank notes

Assamese Bengali Gujarati Kannada Kashmiri Konkani Malayalam Marathi Nepali Oriya Punjabi Sanskrit Tamil Telugu Urdu ... HINDI

Mostly mutually incomprehensible