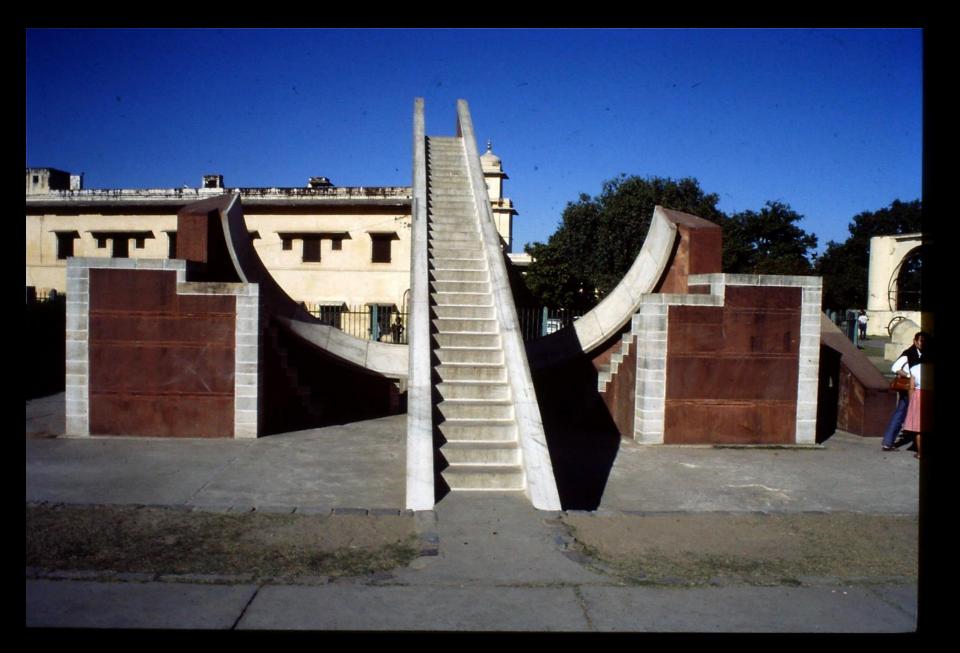

(THE WHITE CITY)



#### CITY PALACE, UDAIPUR'S FORT 1559 800 FT LONG \* 100 FT HIGH



## **CITY PALACE – TO WATCH THE WIVES DANCING**



## CITY PALACE UDAIPUR







#### STATUE IN FLOODED VALLEY



#### **APPROACHING THE LAKE PALACE HOTEL**



#### INSIDE THE LAKE PALACE HOTEL BLAGGED OUR WAY IN



#### **BOAT TO SHORE AGAIN**



#### **ELEPHANT AND SUNKEN PALACE**



#### **OCTOPUSSY (JAMES BOND 1983)**









# JANTAR MANTAR (JAIPUR OBSERVATORY) 1734 19 STONE ASTRONOMICAL INSTRUMENTS BUILT FROM OLD SANSKRIT TEXTS MEASURES TIME AND PREDICTS ECLIPSES



### WORLD'S LARGEST STONE SUNDIAL

- 27m or 88ft tall
- Sun's shadow moves at 1 mm per second (or the width of your hand every minute)
- Can tell the local solar time to an accuracy of about 2 seconds



## **SMALLER STONE SUNDIAL**



#### **JAI PRAKESH MANTRA**

ACCURATELY MEASURES POSITIONS OF OBJECTS IN THE SKY FROM SOMEONE "IN THE HOLE"



#### CARTOON STORY BOOK OF HINDU MYTHOLOGY



#### CARTOON STORY BOOK OF HINDU MYTHOLOGY



#### **AGRA : TAJ MAHAL ENTRANCE**







#### TAJ MAHAL

#### MINARETS ARE BUILT PROTRUDING OUTWARDS IN CASE OF EARTHQUAKE BUT THEY ARE SUBSIDING



## **KORANIC VERSES ON THE TAJ**



#### **CARVINGS AND PRECIOUS STONE INLAY**



#### TOMB OF SHAH JAHAN AND MUMTAZ HIS FAVOURITE WIFE (AFTER 13 CHILDREN)



## WEDDING COUPLE



## IT WAS WEDDING TIME



## WEDDING CELEBRATIONS IN THE COLOURS OF THE INDIAN FLAG



#### **RIVER YAMUNA** KRISHNA HID THE COW GIRLS' CLOTHES WHILE THEY BATHED



#### BATHING AT THE GHAT BY THE HOLY RIVER YAMUNA RITUAL CLEANSING



### **BATHING IN THE GANGES AT