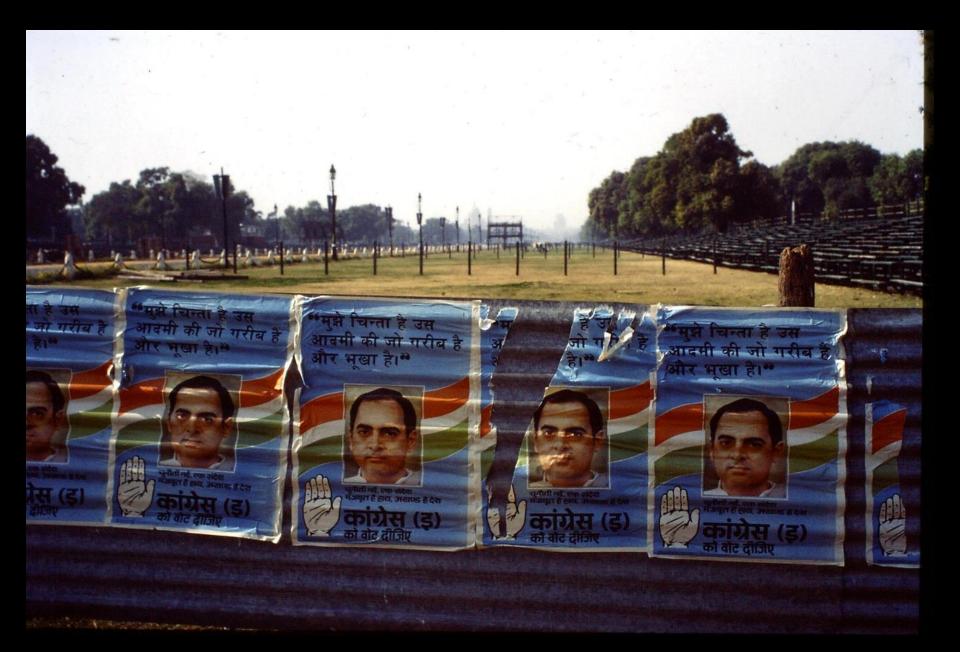

THE GANGES**



#### CARROM FLICKING DRAUGHTS, LIKE SUBBUTEO ON A SNOOKER TABLE



#### STATUE OF THEIR ELEPHANT HEADED DEITY GANESH



## **POWDER – FOR HOLI ?**



#### **NEW DELHI CAPITAL SINCE 1947**



### **NEW DELHI : INDIA WAY?/ HUMP**



## LUTYENS STYLE AT NEW DELHI



## QUTB MINAR



#### QUTB MINAR RUSTPROOF IRON AND BRICK MINARET



#### MINARET

- tallest brick minaret in the world (239 ft), 379 steps.
- diameter 14.3 2.7 metres
- celebrates the victory of Mohammed Ghori over the Rajput king
- struck by lightning in 1368
  AD, knocking off its top storey, replaced by the existing two floors
- faced with white marble and sandstone
- has intricate carvings of the verses from the Quran



#### COLONNADES REUSE OF STONE





#### **REUSE OF STONE**



## **ELECTION TIME**







### **ELECTION NIGHT SCOREBOARD**



### AFTER A MONTH IN THE VAN





#### **ROUTE THROUGH GUJARAT**