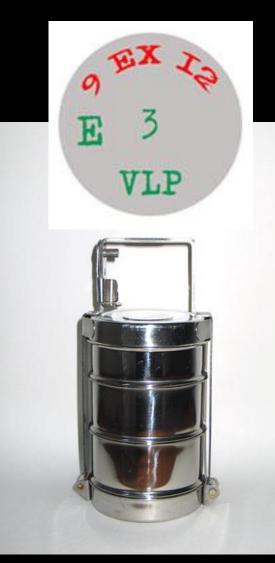

#### MUMBAI FOOD DELIVERY DABA (TIFFIN) DELIVERIES OF FOOD FROM HOME TO OFFICES

#### wikipedia