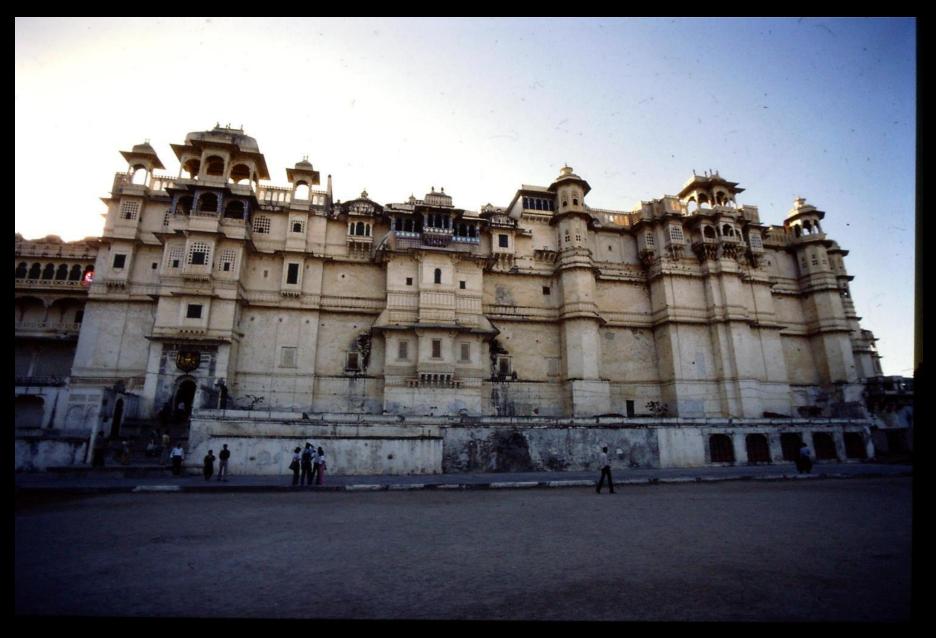

## UDAIPUR (THE WHITE CITY)

#### CITY PALACE, UDAIPUR'S FORT 1559 800 FT LONG \* 100 FT HIGH